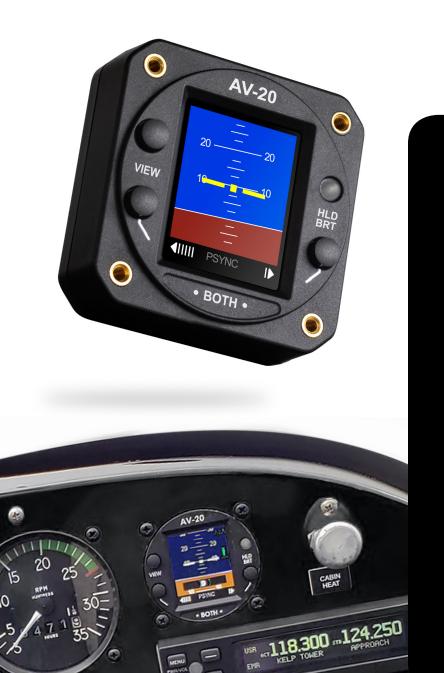

#### AV-20S MULTI-FUNCTION DISPLAY Complement Your Panel

## with a 12-In-One Display

Transform your panel without sacrificing simplicity. AV-20S is an FAA APPROVED 2" panel mounted display. With a matte display, AV-20S is visible in direct sunlight and automatically adjusts brightness to ambient light.

#### **DISPLAY VIEWS**

- Probeless AoA (Voice Alerting & Peaks)
- G-Meter (Voice Alerting & Peaks)
- Attitude (Roll / Pitch)
- Slip / Skid Indication (NEW!)
- Clock (GMT / Local)
- Outside Air Temperature (C / F)
- Bus Voltage
- Dual User Timers (Count Up / Down)
- Engine Run Timer
- Flight Timer
- Density Altitude
- True Airspeed (Kts / Mph)