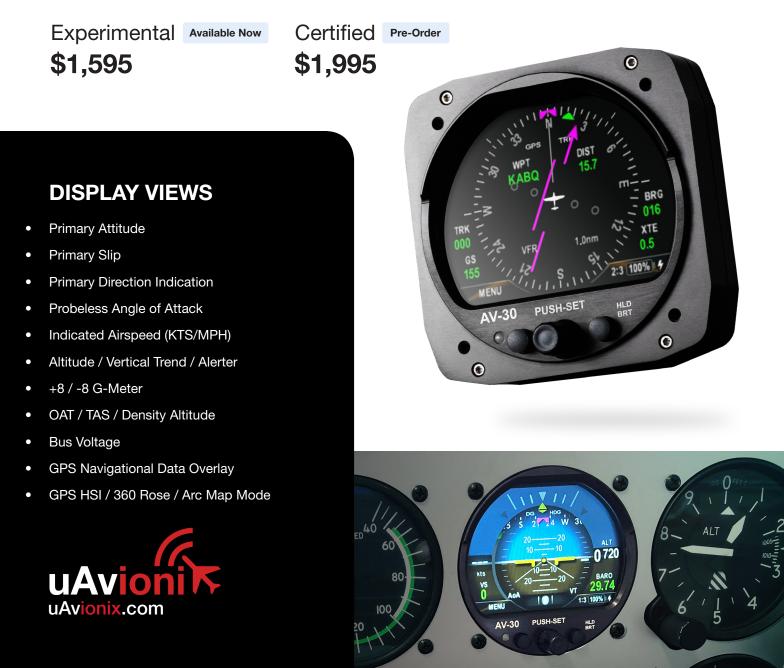

# AV-30 EFIS

### Cutting-Edge Technology Without the Cutting

AV-30 is a digital precision attitude and directional gyro display that fits in your existing 3" panel slot seamlessly. By mounting from behind, it preserves the "round dial" look, and eliminates the need for cutting or replacing your panel.

#### **DISPLAY VIEWS**

- Probeless AoA (Voice Alerting & Peaks)
- G-Meter (Voice Alerting & Peaks)
- Attitude (Roll / Pitch)
- Slip / Skid Indication (NEW!)
- Clock (GMT / Local)
- Outside Air Temperature (C / F)
- Bus Voltage
- Dual User Timers (Count Up / Down)
- Engine Run Timer
- Flight Timer
- Density Altitude
- True Airspeed (Kts / Mph)