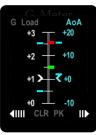

## **DISPLAY VIEWS**

- Probeless AoA (Voice Alerting & Peaks)
- G-Meter (Voice Alerting & Peaks)
- Attitude (Roll / Pitch)
- Slip / Skid Indication
- Clock (GMT / Local)
- Outside Air Temperature (C / F) (Probe Required)
- Bus Voltage
- Dual User Timers (Count Up / Down)
- Engine Run Timer
- Flight Timer (pitot connection required)
- Density Altitude (OAT Probe Required)
- True Airspeed (Kts / Mph) (OAT Probe Required)