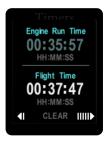

## **DISPLAY VIEWS**

- Probeless AoA (Voice Alerting & Peaks)
- G-Meter (Voice Alerting & Peaks)
- Attitude (Roll / Pitch)
- Slip / Skid Indication
- Clock (GMT / Local)
- Outside Air Temperature (C / F) (Probe Required)
- Bus Voltage
- Dual User Timers (Count Up / Down)
- Engine Run Timer
- Flight Timer (pitot connection required)
- Density Altitude (OAT Probe Required)
- True Airspeed (Kts / Mph) (OAT Probe Required)