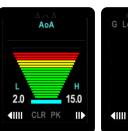

## **DISPLAY VIEWS**

- Probeless AoA (Voice Alerting & Peaks)
- G-Meter (Voice Alerting & Peaks)
- Attitude (Roll / Pitch)
- Slip / Skid Indication
- Clock (GMT / Local)
- Outside Air Temperature (C / F) (Probe Required)
- Bus Voltage
- Dual User Timers (Count Up / Down)
- Engine Run Timer
- Flight Timer (pitot connection required)
- Density Altitude (OAT Probe Required)
- True Airspeed (Kts / Mph) (OAT Probe Required)