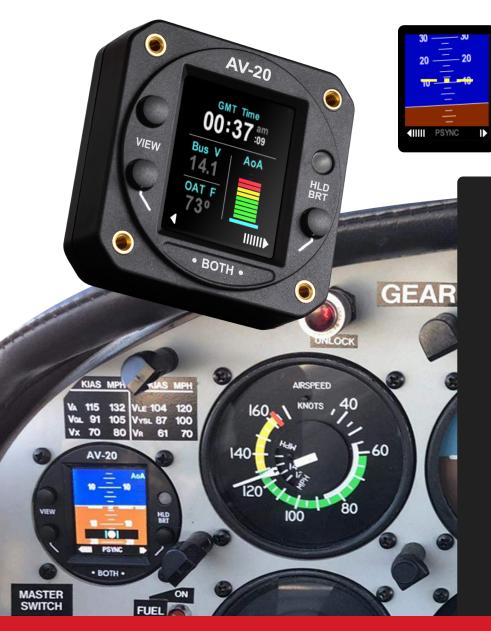

## **AV-20-S**

## The Only Clock Replacement with 12-in-1 Functions!

Transform your panel without sacrificing simplicity. AV-20-S is an FAA NORSEE APPROVED 2" panel mounted display. With a matte display, AV-20-S is visible in direct sunlight and automatically adjusts brightness to ambient light. Replace your aging analog clock with (12 added features) for added safety and confidence.

## **DISPLAY VIEWS**

- Probeless AoA (Voice Alerting & Peaks)
- G-Meter (Voice Alerting & Peaks)
- Attitude (Roll / Pitch)
- Slip / Skid Indication
- Clock (GMT / Local)
- Outside Air Temperature (C / F) (Probe Required)
- Bus Voltage
- Dual User Timers (Count Up / Down)
- Engine Run Timer
- Flight Timer (pitot connection required)
- Density Altitude (OAT Probe Required)
- True Airspeed (Kts / Mph) (OAT Probe Required)