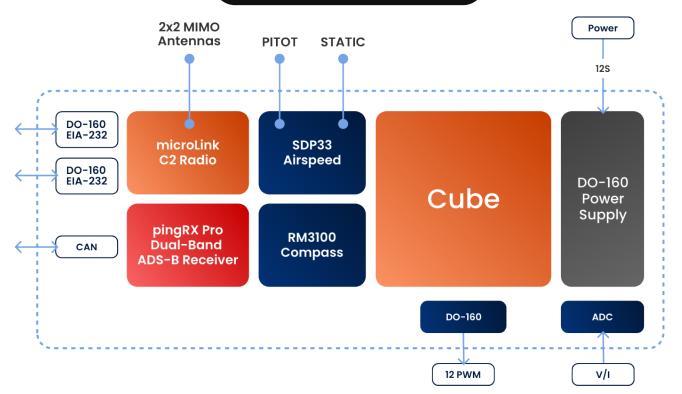

#### AUTOPILOT COMMUNICATE NAVIGATE SEPARATE

# U George Most Reliable Enterprise AutoPilot

George combines the robustness of uAvionix low-SWaP DAL-C hardware with over a decade of open source innovation in UAS autopilot excellence.



#### Built on a familiar architecture

George is built on the trusted and proven CubePilot autopilot. Migrate your existing software and configuration to George's robust certifiable platform.

### Hardened interfaces and power supplies

All interfaces are subjected to extensive testing for normal and abnormal power conditions, lightning, and interference rejection.

#### Certifiable and tested to aviation standards

George is engineered to DO-160G and MIL-810H environmental standards, and designed to meet DO-254 DAL C.

## What's Inside U George ©2