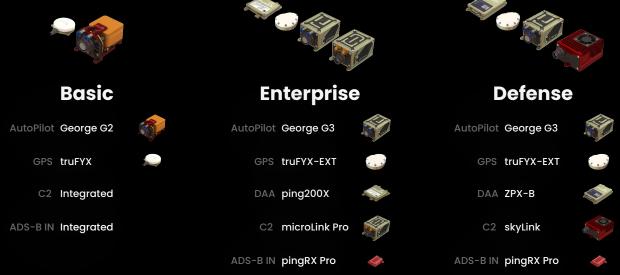

#### AUTOPILOT COMMUNICATE NAVIGATE SEPARATE

# U George Most Reliable Enterprise AutoPilot

George combines the robustness of uAvionix low-SWaP DAL-C hardware with over a decade of open source innovation in UAS autopilot excellence.



#### Built on a familiar architecture

George is built on the trusted and proven CubePilot autopilot. Migrate your existing software and configuration to George's robust certifiable platform.

### Hardened interfaces and power supplies

All interfaces are subjected to extensive testing for normal and abnormal power conditions, lightning, and interference rejection.

#### Certifiable and tested to aviation standards

George is engineered to DO-160G and MIL-810H environmental standards, and designed to meet DO-254 DAL C.

## What's Inside U George ©2