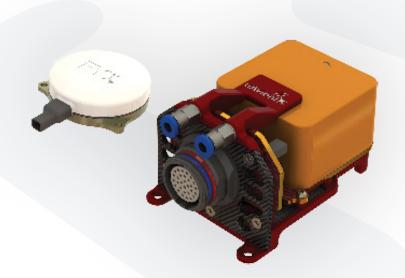

#### Built on a familiar architecture

George is built on the trusted and proven CubePilot autopilot. Migrate your existing software and configuration to George's robust certifiable platform.

### Hardened interfaces and power supplies

All interfaces are subjected to extensive testing for normal and abnormal power conditions, lightning, and interference rejection.

#### Certifiable and tested to aviation standards

George is engineered to DO-160G and MIL-810H environmental standards, and designed to meet DO-254 DAL C.