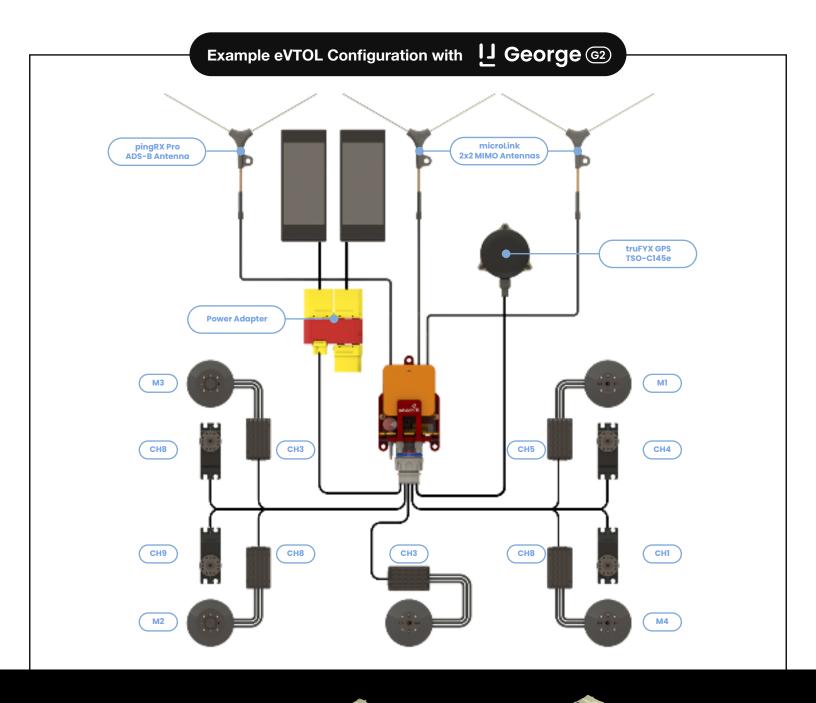

#### AUTOPILOT COMMUNICATE NAVIGATE SEPARATE

# U George Most Reliable Enterprise AutoPilot

George combines the robustness of uAvionix low-SWaP DAL-C hardware with over a decade of open source innovation in UAS autopilot excellence.



#### Built on a familiar architecture

George is built on the trusted and proven CubePilot autopilot. Migrate your existing software and configuration to George's robust certifiable platform.

### Hardened interfaces and power supplies

All interfaces are subjected to extensive testing for normal and abnormal power conditions, lightning, and interference rejection.

#### Certifiable and tested to aviation standards

George is engineered to DO-160G and MIL-810H environmental standards, and designed to meet DO-254 DAL C.

## What's Inside U George ©2